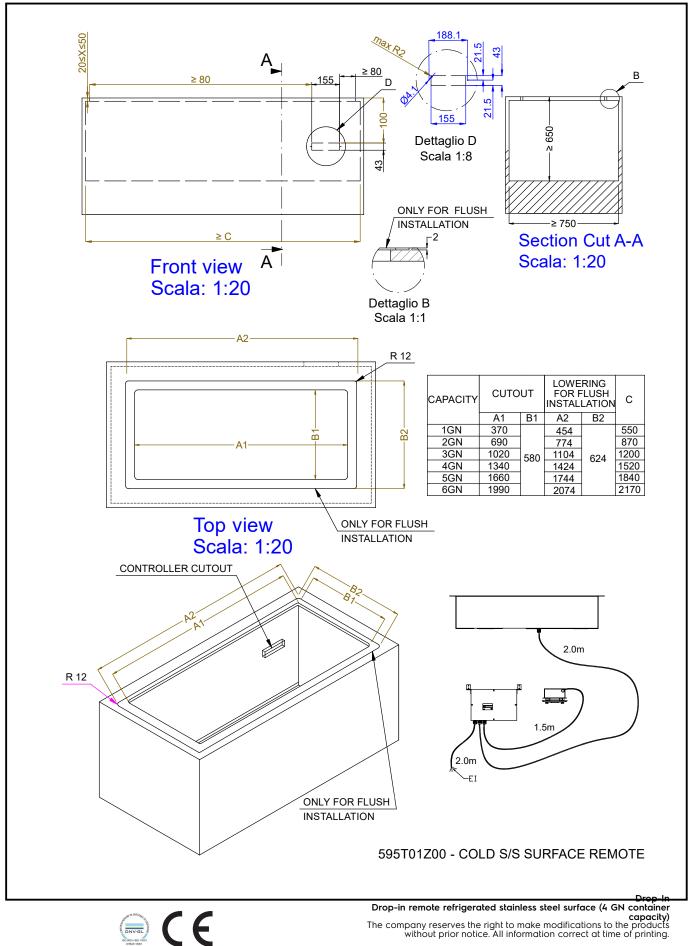

### Drop-In Drop-in remote refrigerated stainless steel surface (4 GN container capacity)

| Electric                                                                                                                                                                                                                        |                                                                                                                   |
|---------------------------------------------------------------------------------------------------------------------------------------------------------------------------------------------------------------------------------|-------------------------------------------------------------------------------------------------------------------|
| Supply voltage:<br>341111 (D14R4)<br>Electrical power max.:                                                                                                                                                                     | 220-240 V/1N ph/50 Hz<br>0.02 kW                                                                                  |
| Water:                                                                                                                                                                                                                          |                                                                                                                   |
| Water drain outlet size:                                                                                                                                                                                                        | ן"                                                                                                                |
| Key Information:                                                                                                                                                                                                                |                                                                                                                   |
| External dimensions, Width:<br>External dimensions, Depth:<br>External dimensions, Height:<br>Net weight:<br>Shipping weight:<br>Shipping height:<br>Shipping width:<br>Shipping depth:<br>Shipping volume:<br>Set temperature: | 1420 mm<br>620 mm<br>90 mm<br>25.8 kg<br>57 kg<br>210 mm<br>660 mm<br>1460 mm<br>0.2 m <sup>3</sup><br>-10 / 0 °C |
| Refrigeration Data                                                                                                                                                                                                              |                                                                                                                   |
| Refrigerant type:<br>Connection pipes (remote) -<br>outlet:<br>Connection pipes (remote) -<br>inlet:                                                                                                                            | R452A<br>12.7 mm<br>9.52 mm                                                                                       |
| Sustainability                                                                                                                                                                                                                  |                                                                                                                   |
| Noise level:                                                                                                                                                                                                                    | 0 dBA                                                                                                             |

Drop-In Drop-in remote refrigerated stainless steel surface (4 GN container capacity) The company reserves the right to make modifications to the products without prior notice. All information correct at time of printing.