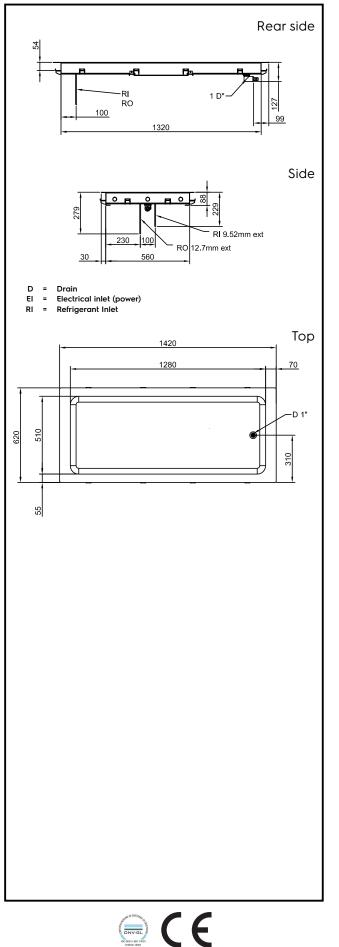

### Drop-In Drop-in remote refrigerated stainless steel surface (4 GN container capacity)

| Electric                                                                                                                                                                                                                        |                                                                                                                   |
|---------------------------------------------------------------------------------------------------------------------------------------------------------------------------------------------------------------------------------|-------------------------------------------------------------------------------------------------------------------|
| Supply voltage:<br>341111 (D14R4)<br>Electrical power max.:                                                                                                                                                                     | 220-240 V/1N ph/50 Hz<br>0.02 kW                                                                                  |
| Water:                                                                                                                                                                                                                          |                                                                                                                   |
| Water drain outlet size:                                                                                                                                                                                                        | ן"                                                                                                                |
| Key Information:                                                                                                                                                                                                                |                                                                                                                   |
| External dimensions, Width:<br>External dimensions, Depth:<br>External dimensions, Height:<br>Net weight:<br>Shipping weight:<br>Shipping height:<br>Shipping width:<br>Shipping depth:<br>Shipping volume:<br>Set temperature: | 1420 mm<br>620 mm<br>90 mm<br>25.8 kg<br>57 kg<br>210 mm<br>660 mm<br>1460 mm<br>0.2 m <sup>3</sup><br>-10 / 0 °C |
| Refrigeration Data                                                                                                                                                                                                              |                                                                                                                   |
| Refrigerant type:<br>Connection pipes (remote) -<br>outlet:<br>Connection pipes (remote) -<br>inlet:                                                                                                                            | R452A<br>12.7 mm<br>9.52 mm                                                                                       |
| Sustainability                                                                                                                                                                                                                  |                                                                                                                   |
| Noise level:                                                                                                                                                                                                                    | 0 dBA                                                                                                             |